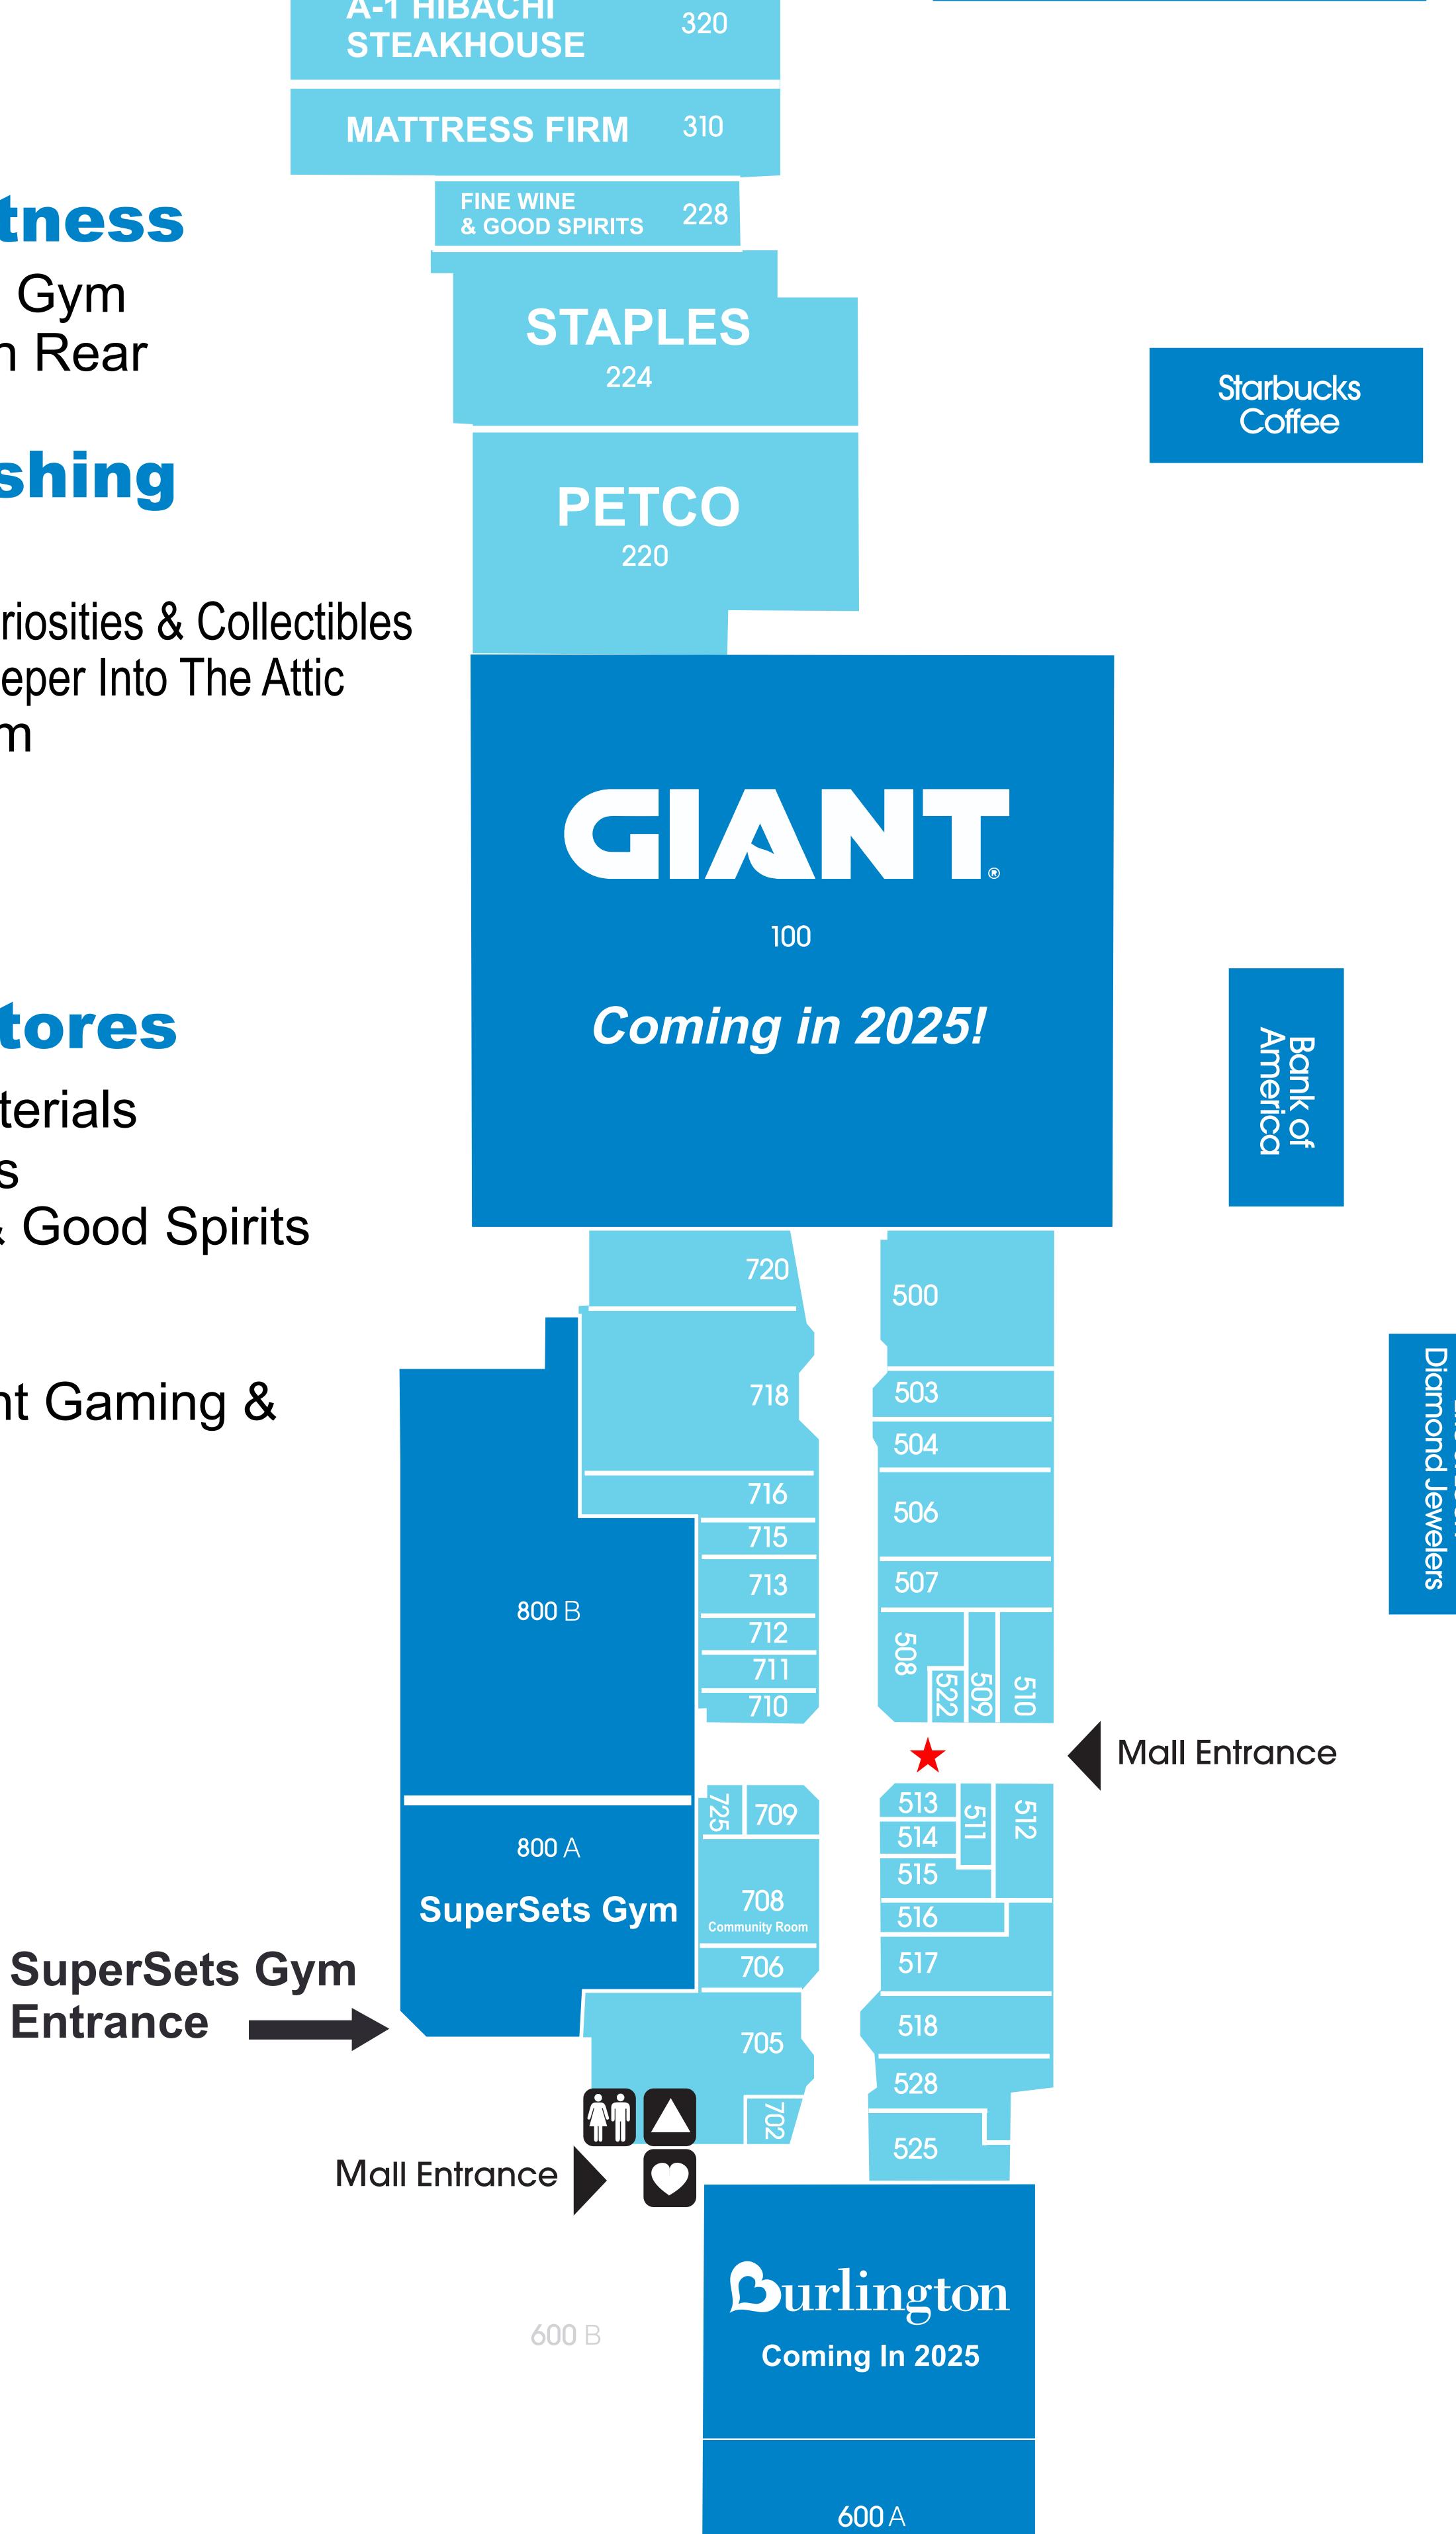

## Department Stores

Ross Dress for Less

# Jewelry & Accessories

PAD Loch Diamond Jewelers

# Bath & Beauty

- 713 Bath & Body Works
- 515 Eyebrow Threading
- 509 Holiday Hair
- 715 Just For U Salon
- 716 Oriental Therapy
- 525 Signature Day Spa

## Food & Restaurants

- 320 A-1 Hibachi Steakhouse
- 510 Dino's Pizza-teria
- PAD Starbucks
- 512 Yocco's Hot Dogs
- 706 S&D Soulicious Cuisine
- 522 PoppTeas

# Community Organizations

Caring Hearts Thrift Boutique 507

### Entertainment

- Back to the Arcade
- 516 Games & More
- Ohana Wondertown Playground

### Service

Amazon Hub Lockers

PAD Bank of America

PAD Mavis Discount Tire

### Electronics

T-Mobile

### Health & Fitness

800A SuperSets Gym Entrance in Rear

# Home Furnishing & Antiques

Attic Mice 2 Curiosities & Collectibles

**BLICK** 

ART MATERIALS

705 Attic Mice 2 Deeper Into The Attic

310 Mattress Firm

# Specialty Stores

Blick Art Materials

710 C&I Minerals

228 Fine Wine & Good Spirits

220 Petco

Staples

Dragonknight Gaming & Collectibles

Entrance \_\_\_\_